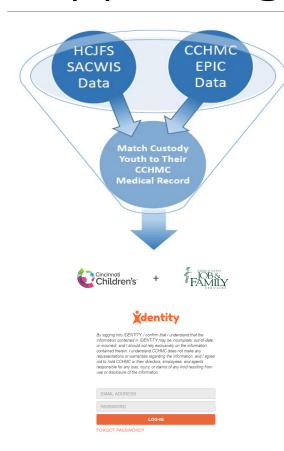

### Supporting Access to Health Information

To address these barriers, we created an Integrated Data Environment to eNhance ouTcomes in cusTody Youth (IDENTITY)

IDENTITY shares near-real time information between social services and healthcare systems for children in protective custody

- Support communication between child welfare and healthcare providers
- Provide easy access to historical and current health information for new caregivers
- Enhance decision-making around healthcare and social services when children are in protective custody