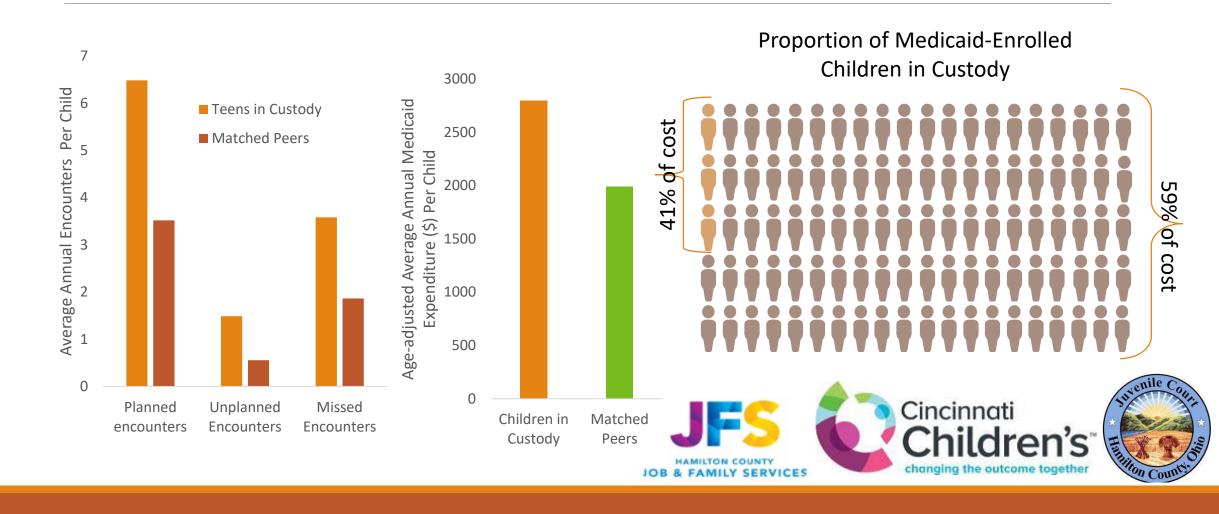

l rights (for all living parents) were terminated as of the last day of the FY | 69,921  | 71,990  | 71,887  | 63,836  | 64,985  |  |
| Number adopted with public child welfare agency involvement during the FY                                                   | 59,491  | 63,094  | 66,208  | 57,881  | 54,240  |  |







Primary health concerns for children in protective custody



**Environmental Risk** Biological, Genetic,



**Review** nature publishing group

Children in nonparental care: health and social risks

Sarah J. Beal<sup>1</sup> and Mary V. Greiner<sup>1</sup>































#### Health concerns common at PCSA start



# Health concerns continue during custody









### Health concerns persist to adulthood







#### Health burden leads to more care needs



# How healthcare systems can help







#### Guidance from AAP

- Early and often
- Initial screening < 72 hours</li>
- Comprehensive evaluation < 30 days
- Enhanced visitation schedule









#### Guidance from the State



#### Rule 5101:2-42-66.1 | Comprehensive health care for children in placement.

Ohio Administrative Code / 5101:2 / Chapter 5101:2-42 | Substitute Care

(C) The PCSA or PCPA shall ensure a medical screening is completed within five working days of each child entering into substitute care or when a child's placement changes to prevent possible transmission of common childhood communicable diseases and to identify any symptoms of illness, injury, or maltreatment. A screening is not required for newborn children directly placed into substitute care from the hospital