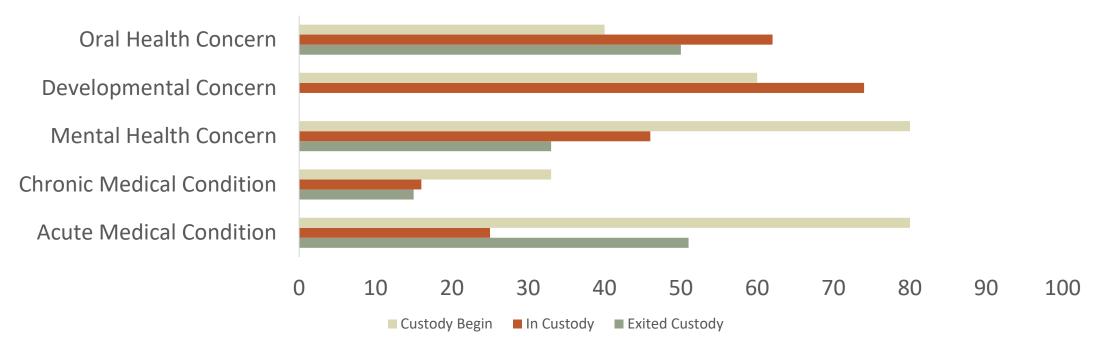

#### Health concerns common at PCSA start

# Health concerns continue during custody

### Health concerns persist to adulthood