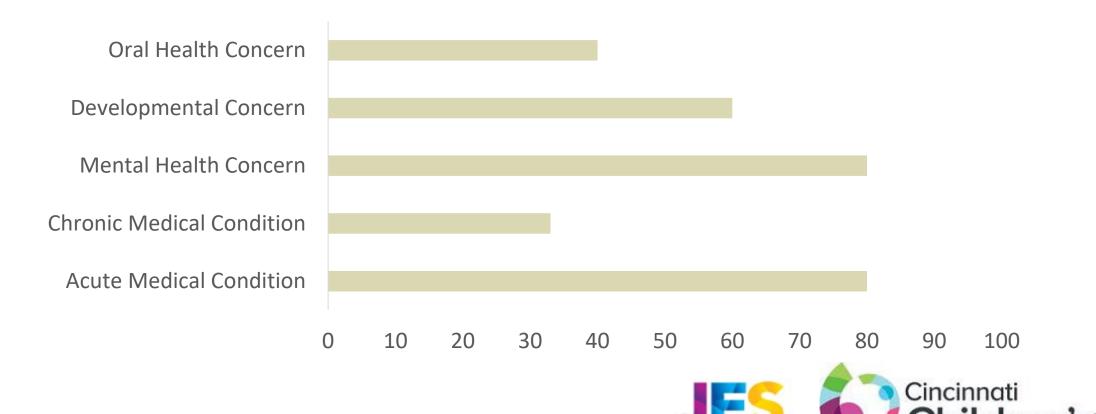

| 124,004 | 126,546 | 123,823 | 117,446 | 113,589 |  |
| Number waiting to be adopted for whom parental rights (for all living parents) were terminated as of the last day of the FY | 69,921  | 71,990  | 71,887  | 63,836  | 64,985  |  |
| Number adopted with public child welfare agency involvement during the FY                                                   | 59,491  | 63,094  | 66,208  | 57,881  | 54,240  |  |







Primary health concerns for children in protective custody



**Environmental Risk** Biological, Genetic,



**Review** nature publishing group

Children in nonparental care: health and social risks

Sarah J. Beal<sup>1</sup> and Mary V. Greiner<sup>1</sup>































#### Health concerns common at PCSA start



# Health concerns continue during custody









### Health concerns persist to adulthood







#### Health burden leads to more care needs



# How healthcare systems can help







#### Guidance from AAP

- Early and often
- Initial screening < 72 hours</li>
- Comprehensive evaluation < 30 days
- Enhanced visitation schedule









#### Guidance from the State



#### Rule 5101:2-42-66.1 | Comprehensive health care for children in placement.

Ohio Administrative Code / 5101:2 / Chapter 5101:2-42 | Substitute Care

(C) The PCSA or PCPA shall ensure a medical screening is completed within five working days of each child entering into substitute care or when a child's placement changes to prevent possible transmission of common childhood communicable diseases and to identify any sym