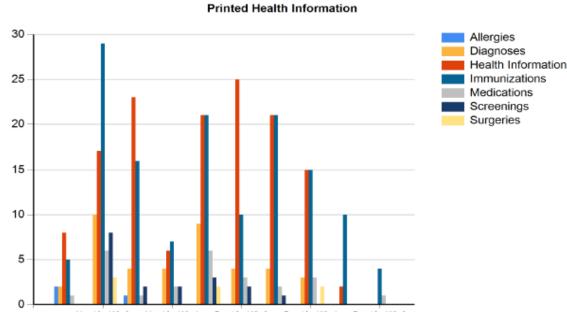

Printing Immunizations required for school enrollment, cuts down wait time for youth to start school

Coordination with substitute caregivers to ensure youth are receiving recommended care, have their medications, attend scheduled appointments, etc.