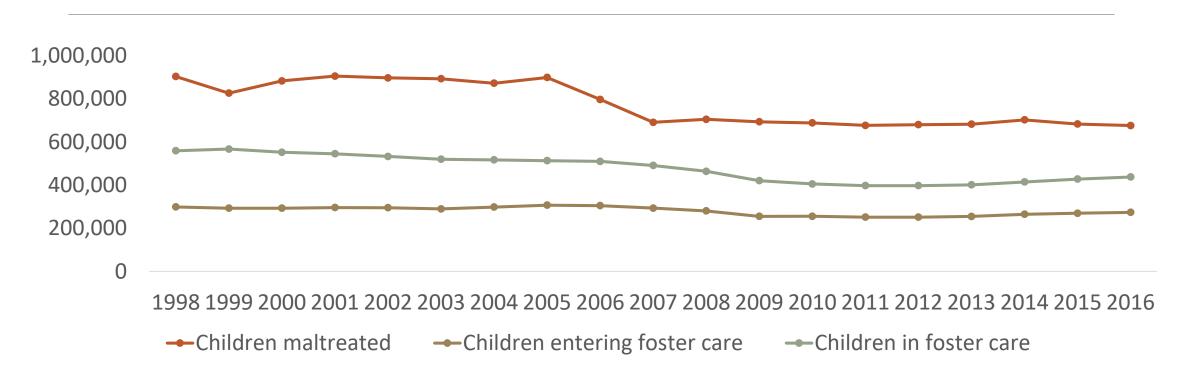

#### US child welfare involvement since 1998

#### US child welfare involvement since 1998

SOURCE: Adoption and Foster Care Analysis and Reporting System (AFCARS) FY 2021 data<sup>2</sup>

| Numbers at a Glance                                                                                                         |         |         |         |         |         |  |
|-----------------------------------------------------------------------------------------------------------------------------|---------|---------|---------|---------|---------|--|
| Fiscal Year                                                                                                                 | 2017    | 2018    | 2019    | 2020    | 2021    |  |
| Number in foster care on September 30 of the FY                                                                             | 436,556 | 437,337 | 426,325 | 407,318 | 391,098 |  |
| Number entered foster care during the FY                                                                                    | 270,197 | 263,776 | 252,414 | 216,842 | 206,812 |  |
| Number exited foster care during the FY                                                                                     | 248,882 | 252,209 | 249,936 | 224,425 | 214,971 |  |
| Number served by the foster care system during the FY                                                                       | 685,403 | 689,505 | 676,188 | 631,686 | 606,031 |  |
| Number waiting to be adopted on September 30 of the FY                                                                      | 124,004 | 126,546 | 123,823 | 117,446 | 113,589 |  |
| Number waiting to be adopted for whom parental rights (for all living parents) were terminated as of the last day of the FY | 69,921  | 71,990  | 71,887  | 63,836  | 64,985  |  |
| Number adopted with public child welfare agency involvement during the FY                                                   | 59,491  | 63,094  | 66,208  | 57,881  | 54,240  |  |