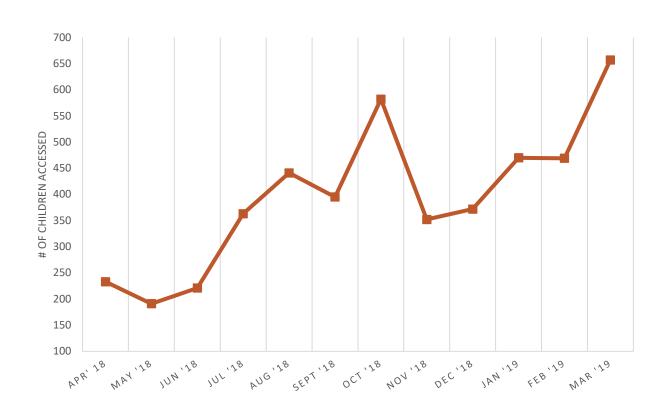

July 2019: First implementation with 346 CPS staff, 284 hospital staff

June 2021: Second implementation with 467 CPS staff, 450 hospital staff

~3000 children represented in IDENTITY currently