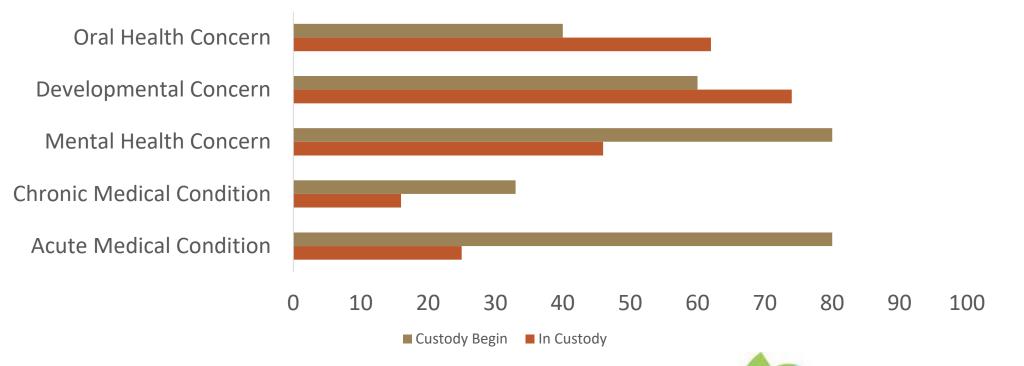

124,004 | 126,546 | 123,823 | 117,446 | 113,589 |  |
| Number waiting to be adopted for whom parental rights (for all living parents) were terminated as of the last day of the FY | 69,921  | 71,990  | 71,887  | 63,836  | 64,985  |  |
| Number adopted with public child welfare agency involvement during the FY                                                   | 59,491  | 63,094  | 66,208  | 57,881  | 54,240  |  |







Primary health concerns for children in protective custody



**Environmental Risk** Biological, Genetic,



**Review** nature publishing group

Children in nonparental care: health and social risks

Sarah J. Beal<sup>1</sup> and Mary V. Greiner<sup>1</sup>































#### Health concerns common at PCSA start



# Health concerns continue during custody









### Health concerns persist to adulthood







#### Health burden leads to more care needs



# How healthcare systems can help







#### Guidance from AAP

- Early and often
- Initial screening < 72 hours</li>
- Comprehensive evaluation < 30 days
- Enhanced visitation schedule









#### Guidance from the State



#### Rule 5101:2-42-66.1 | Comprehensive health care for children in placement.

Ohio Administrative Code / 5101:2 / Chapter 5101:2-42 | Substitute Care

(C) The PCSA or PCPA shall ensure a medical screening is completed within five working days of each child entering into substitute care or when a child's placement changes to prevent possible transmission of common childhood communicable diseases and to identify any symptoms of illness, injury, or maltreatment. A